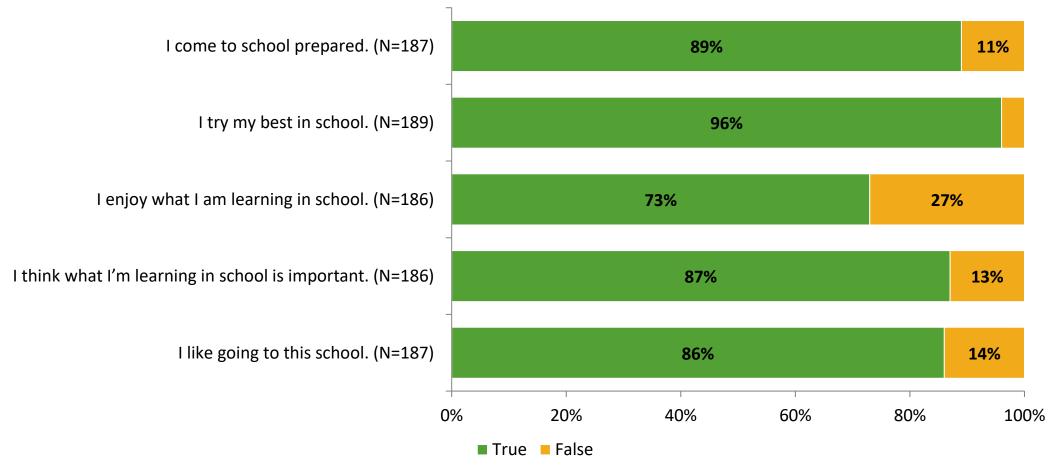

# Student Engagement Survey for Elementary Students: Douglas L. Jamerson Elementary

Results and Analysis

2023-2024



# **Overall Engagement**



# **Overall Engagement (Continued)**



## **Like School**

Thinking about how you feel/act most of the time, is the following statement true or false?

**Generally, I like school.** (N=179)



# **Class Experience**



# **Academic Support**



#### Relevance



## **Involvement**



# **Self-Management**



#### Grit



## **Acceptance**



## **Relationships with Peers**



# **Relationships with Adults in School**



# **Participation in Extracurricular Activities**

Did you participate in any extracurricular activities this school year? (N=183)



#### Please select the extracurricular activities you participated in.

Please select the extracurricular activities you participated in. (N=144)



15

K12 Insight

703.542.9601 | www.k12insight.com