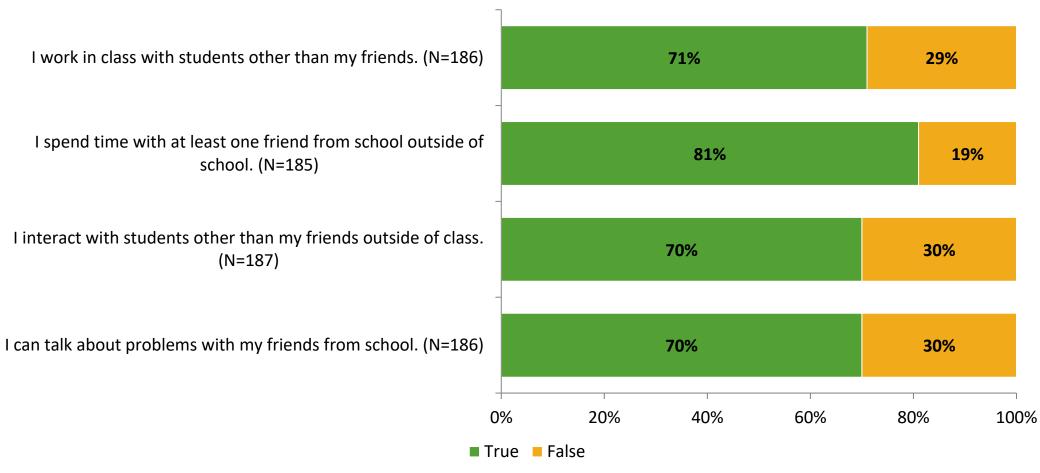

# Student Engagement Survey for Elementary Students: Douglas L. Jamerson Elementary

Results and Analysis

2023-2024



# **Overall Engagement**



# **Overall Engagement (Continued)**



## **Like School**

Thinking about how you feel/act most of the time, is the following statement true or false?

**Generally, I like school.** (N=179)



# **Class Experience**



# **Academic Support**



#### Relevance



## **Involvement**



# **Self-Management**



#### Grit



## **Acceptance**



## **Relationships with Peers**



# **Relationships with Adults in School**



# **Participation in Extracurricular Activities**

Did you participate in any extracurricular activities this school year? (N=183)



#### Please select the extracurricular activities you participated in.

Please select the extracurricular activities you participated in. (N=144)



15

K12 Insight

703.542.9601 | www.k12insight.com