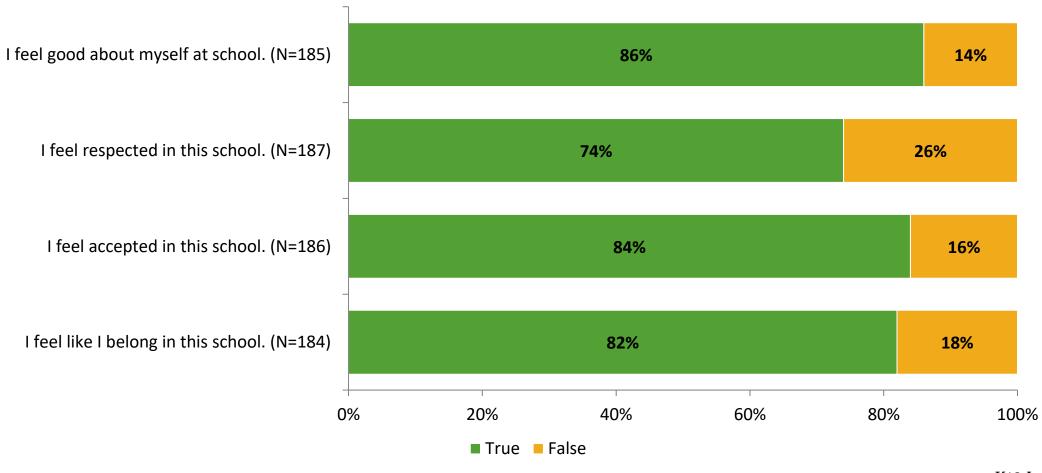

# Student Engagement Survey for Elementary Students: Douglas L. Jamerson Elementary

Results and Analysis

2023-2024



# **Overall Engagement**



# **Overall Engagement (Continued)**



## **Like School**

Thinking about how you feel/act most of the time, is the following statement true or false?

**Generally, I like school.** (N=179)



# **Class Experience**



# **Academic Support**



#### Relevance



## **Involvement**



# **Self-Management**



#### Grit



## **Acceptance**



## **Relationships with Peers**



# **Relationships with Adults in School**



# **Participation in Extracurricular Activities**

Did you participate in any extracurricular activities this school year? (N=183)



#### Please select the extracurricular activities you participated in.

Please select the extracurricular activities you participated in. (N=144)



15

K12 Insight

703.542.9601 | www.k12insight.com