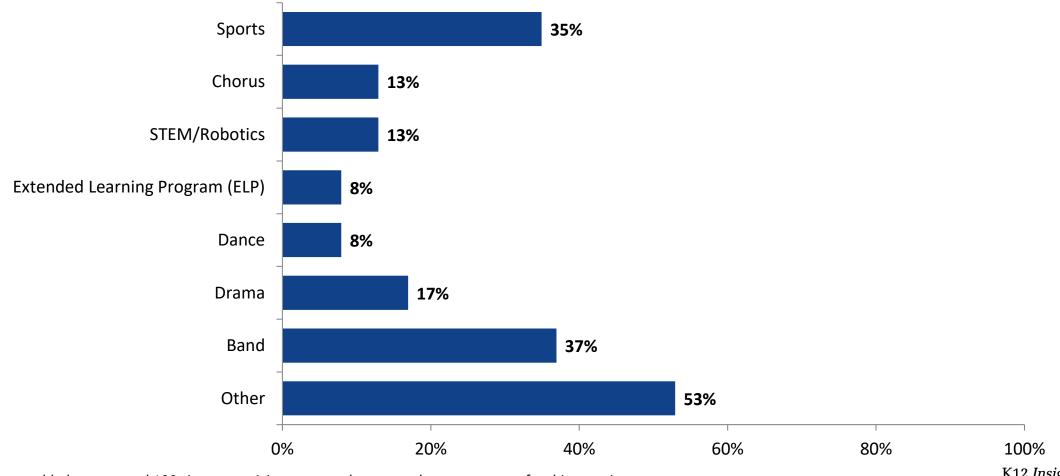

#### Please select the extracurricular activities you participated in.

Please select the extracurricular activities you participated in. (N=144)

15

K12 Insight

703.542.9601 | www.k12insight.com