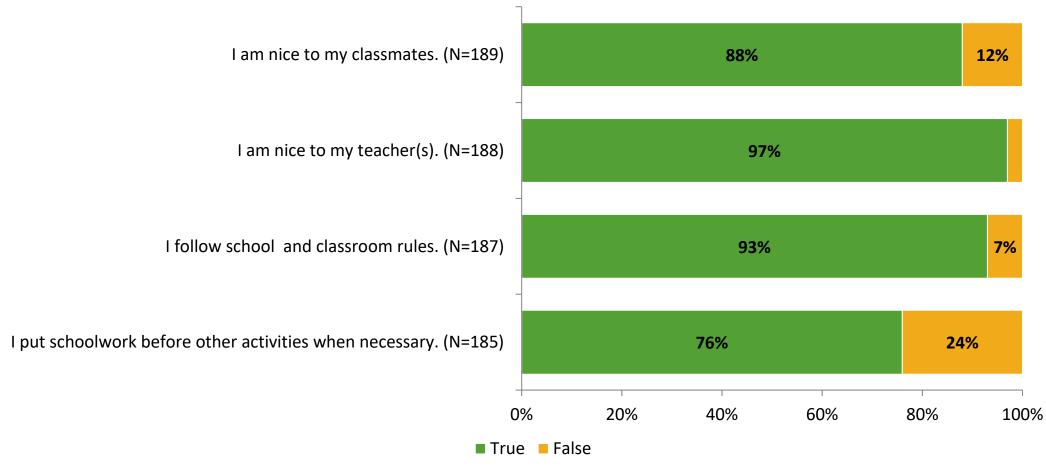

# Student Engagement Survey for Elementary Students: Douglas L. Jamerson Elementary

Results and Analysis

2023-2024



# **Overall Engagement**



# **Overall Engagement (Continued)**



## **Like School**

Thinking about how you feel/act most of the time, is the following statement true or false?

**Generally, I like school.** (N=179)



# **Class Experience**



# **Academic Support**



#### Relevance



## **Involvement**



# **Self-Management**



#### Grit



## **Acceptance**



## **Relationships with Peers**



# **Relationships with Adults in School**



# **Participation in Extracurricular Activities**

Did you participate in any extracurricular activities this school year? (N=183)



#### Please select the extracurricular activities you participated in.

Please select the extracurricular activities you participated in. (N=144)



15

K12 Insight

703.542.9601 | www.k12insight.com