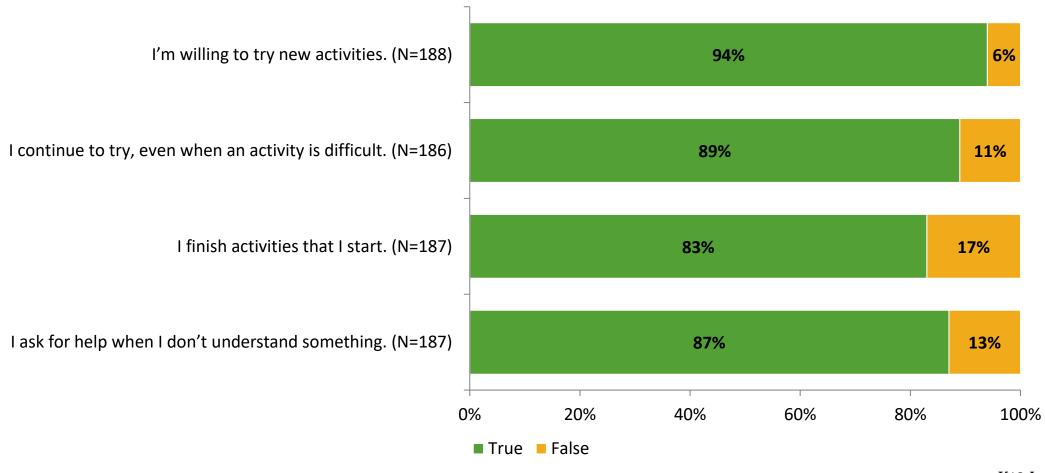

# Student Engagement Survey for Elementary Students: Douglas L. Jamerson Elementary

Results and Analysis

2023-2024



# **Overall Engagement**



# **Overall Engagement (Continued)**



## **Like School**

Thinking about how you feel/act most of the time, is the following statement true or false?

**Generally, I like school.** (N=179)



# **Class Experience**



# **Academic Support**



#### Relevance



## **Involvement**



# **Self-Management**



#### Grit



## **Acceptance**



## **Relationships with Peers**



# **Relationships with Adults in School**



# **Participation in Extracurricular Activities**

Did you participate in any extracurricular activities this school year? (N=183)



#### Please select the extracurricular activities you participated in.

Please select the extracurricular activities you participated in. (N=144)



15

K12 Insight

703.542.9601 | www.k12insight.com