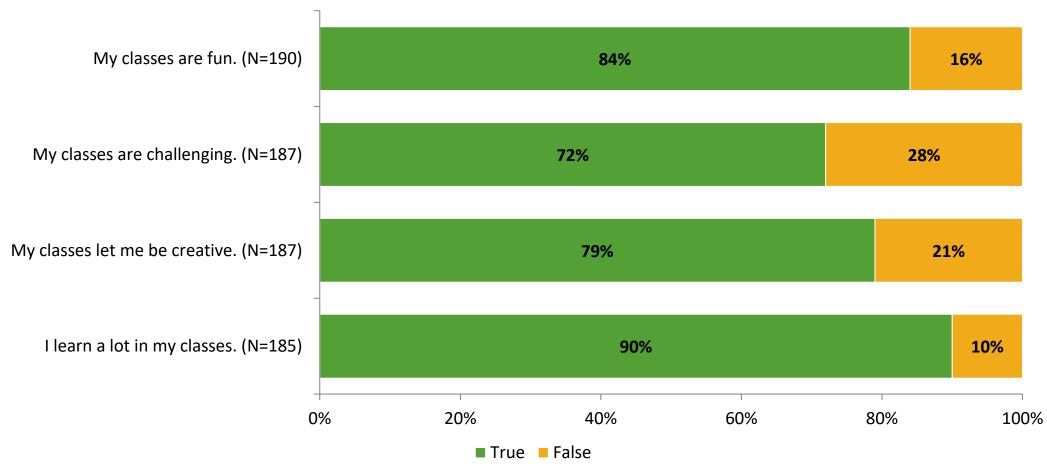

# Student Engagement Survey for Elementary Students: Douglas L. Jamerson Elementary

Results and Analysis

2023-2024



# **Overall Engagement**



# **Overall Engagement (Continued)**



## **Like School**

Thinking about how you feel/act most of the time, is the following statement true or false?

**Generally, I like school.** (N=179)



# **Class Experience**



# **Academic Support**



#### Relevance



## **Involvement**



# **Self-Management**



#### Grit



## **Acceptance**



## **Relationships with Peers**



# **Relationships with Adults in School**



# **Participation in Extracurricular Activities**

Did you participate in any extracurricular activities this school year? (N=183)



#### Please select the extracurricular activities you participated in.

Please select the extracurricular activities you participated in. (N=144)



15

K12 Insight

703.542.9601 | www.k12insight.com