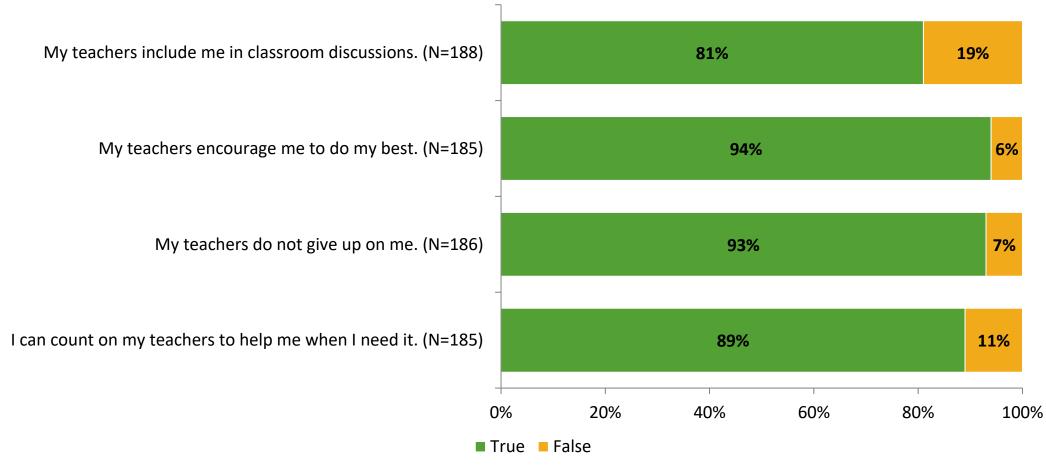

# Student Engagement Survey for Elementary Students: Douglas L. Jamerson Elementary

Results and Analysis

2023-2024



# **Overall Engagement**



# **Overall Engagement (Continued)**



## **Like School**

Thinking about how you feel/act most of the time, is the following statement true or false?

**Generally, I like school.** (N=179)



# **Class Experience**



# **Academic Support**



#### Relevance



## **Involvement**



# **Self-Management**



#### Grit



## **Acceptance**



## **Relationships with Peers**



# **Relationships with Adults in School**



# **Participation in Extracurricular Activities**

Did you participate in any extracurricular activities this school year? (N=183)



#### Please select the extracurricular activities you participated in.

Please select the extracurricular activities you participated in. (N=144)



15

K12 Insight

703.542.9601 | www.k12insight.com