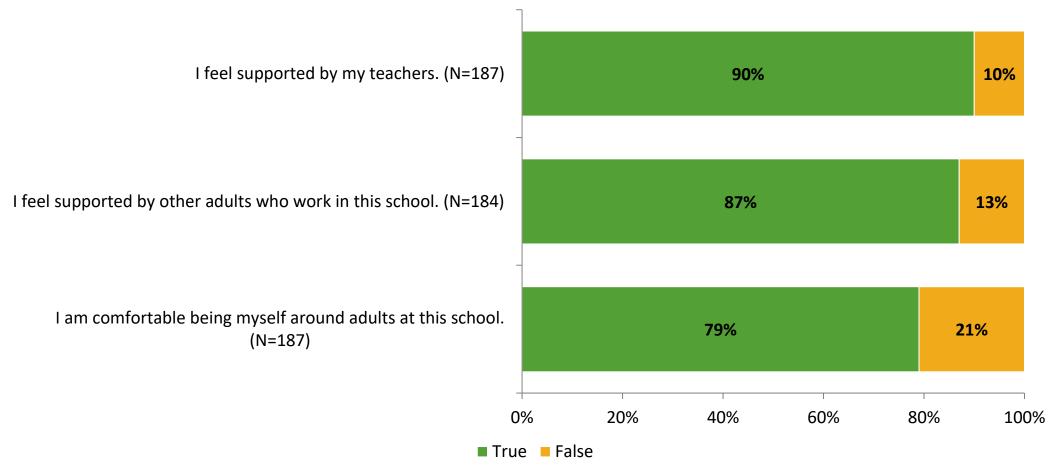

# Student Engagement Survey for Elementary Students: Douglas L. Jamerson Elementary

Results and Analysis

2023-2024



# **Overall Engagement**



# **Overall Engagement (Continued)**



## **Like School**

Thinking about how you feel/act most of the time, is the following statement true or false?

**Generally, I like school.** (N=179)



# **Class Experience**



# **Academic Support**



#### Relevance



## **Involvement**



# **Self-Management**



#### Grit



## **Acceptance**



## **Relationships with Peers**



# **Relationships with Adults in School**



# **Participation in Extracurricular Activities**

Did you participate in any extracurricular activities this school year? (N=183)



#### Please select the extracurricular activities you participated in.

Please select the extracurricular activities you participated in. (N=144)



15

K12 Insight

703.542.9601 | www.k12insight.com