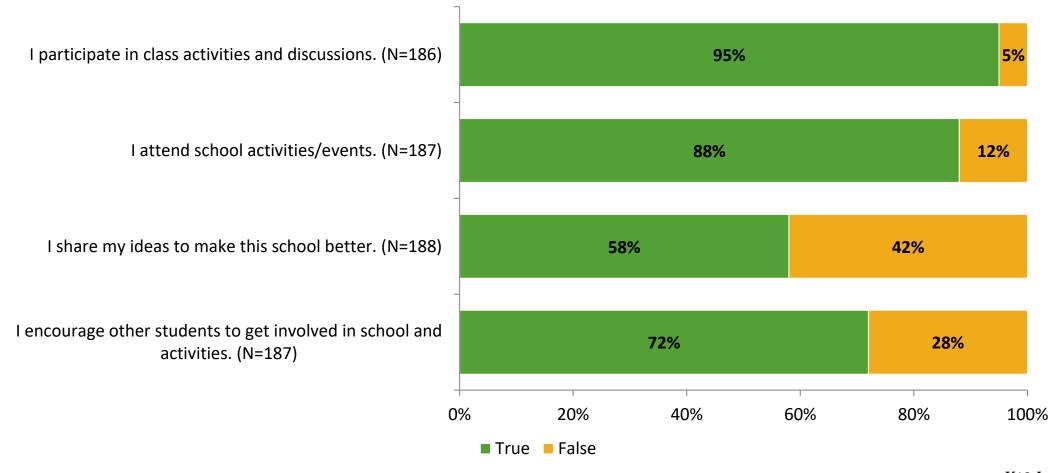

# Student Engagement Survey for Elementary Students: Douglas L. Jamerson Elementary

Results and Analysis

2023-2024



# **Overall Engagement**



# **Overall Engagement (Continued)**



## **Like School**

Thinking about how you feel/act most of the time, is the following statement true or false?

**Generally, I like school.** (N=179)



# **Class Experience**



# **Academic Support**



#### Relevance



## **Involvement**



# **Self-Management**



#### Grit



## **Acceptance**



## **Relationships with Peers**



# **Relationships with Adults in School**



# **Participation in Extracurricular Activities**

Did you participate in any extracurricular activities this school year? (N=183)



#### Please select the extracurricular activities you participated in.

Please select the extracurricular activities you participated in. (N=144)



15

K12 Insight

703.542.9601 | www.k12insight.com