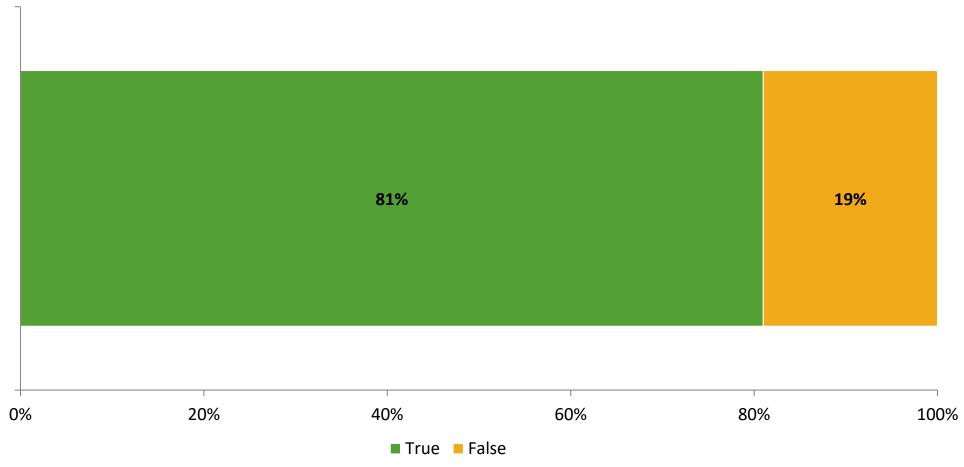

## **Like School**

Thinking about how you feel/act most of the time, is the following statement true or false?

**Generally, I like school.** (N=179)