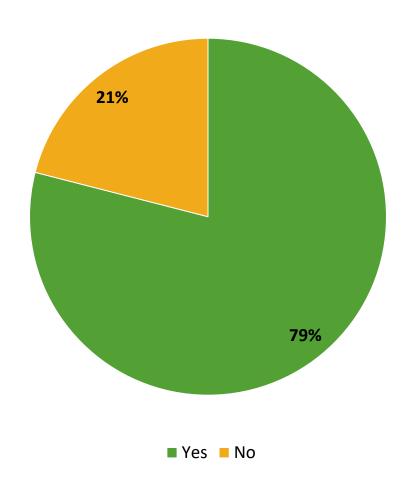

# **Participation in Extracurricular Activities**

Did you participate in any extracurricular activities this school year? (N=183)