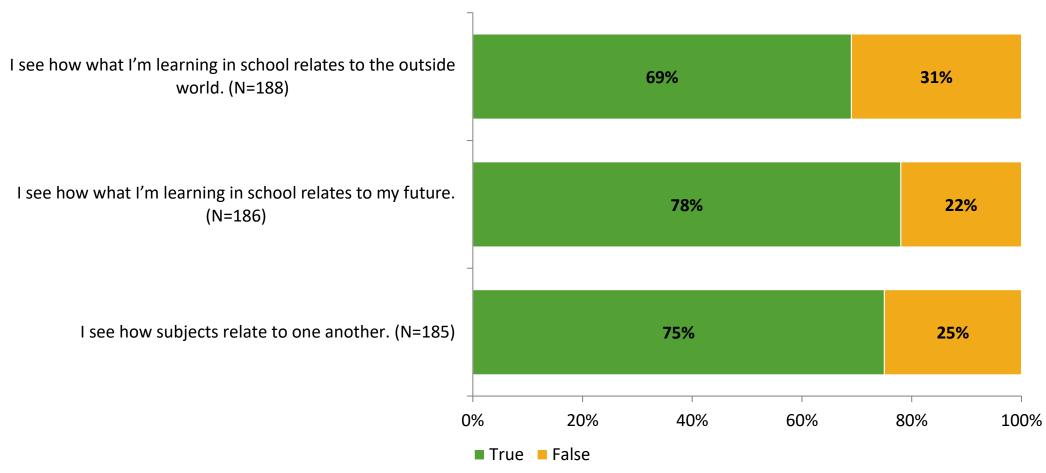

# Student Engagement Survey for Elementary Students: Douglas L. Jamerson Elementary

Results and Analysis

2023-2024



# **Overall Engagement**



# **Overall Engagement (Continued)**



## **Like School**

Thinking about how you feel/act most of the time, is the following statement true or false?

**Generally, I like school.** (N=179)



# **Class Experience**



# **Academic Support**



#### Relevance



## **Involvement**



# **Self-Management**



#### Grit



## **Acceptance**



## **Relationships with Peers**



# **Relationships with Adults in School**



# **Participation in Extracurricular Activities**

Did you participate in any extracurricular activities this school year? (N=183)



#### Please select the extracurricular activities you participated in.

Please select the extracurricular activities you participated in. (N=144)



15

K12 Insight

703.542.9601 | www.k12insight.com